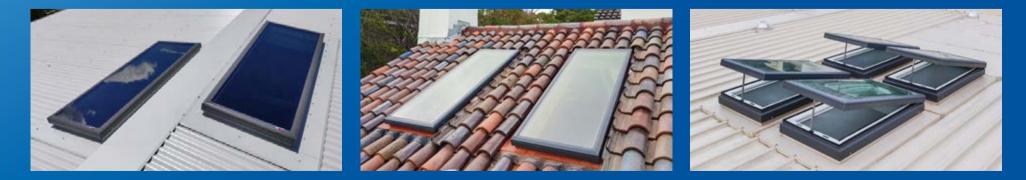

#### Custom Skylight Flashing are used to install Velux Flat Roof Skylights when the roof pitch is above $5^{\circ}$ .

Velux Flat Roof Skylights do not come with any flashings so a custom flashing is needed so it can be installed. Skyspan Custom Skylight Flashings are used to install Velux Pitched Skylights onto Tile, Corrugated, Metaldeck and Concrete Roofs. Included with the Flashing is a Timber hob for the FCM to be mounted to and the plasterboard shaft to be fixed to. The Flashings are spot welded together in one piece saving the time of building a flashing and can be Powdercoated to match Colorbond Roofing colours reducing the colour contrast on the roof.

#### **FOR ROOF PITCH - ABOVE 5°**

CUSTOM MATERIAL OPTIONS

Stainless Steel

#### **VELUX MODELS COMPATIBLE**

MANUFACTURE

Flashing and Lid STANDARD MATERIALS

0.75mm Zincalume®

steel spot welded for

CUSTOM FINISH

Powder coated to

match Colerbond