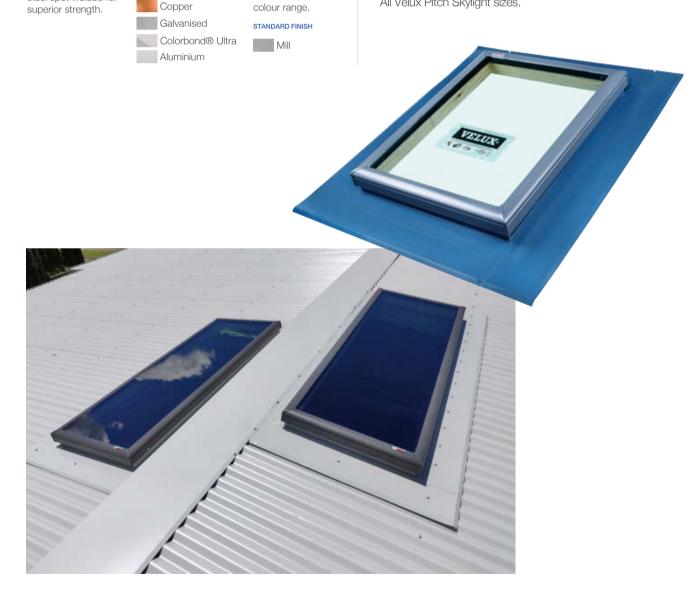

#### Custom Skylight Flashing are used to install Velux Flat Roof Skylights when the roof pitch is above $5^{\circ}$ .

Velux Flat Roof Skylights do not come with any flashings so a custom flashing is needed so it can be installed. Skyspan Custom Skylight Flashings are used to install Velux Pitched Skylights onto Tile, Corrugated, Metaldeck and Concrete Roofs. Included with the Flashing is a Timber hob for the FCM to be mounted to and the plasterboard shaft to be fixed to. The Flashings are spot welded together in one piece saving the time of building a flashing and can be Powdercoated to match Colorbond Roofing colours reducing the colour contrast on the roof.

#### **VELUX MODELS COMPATIBLE**

MANUFACTURE

Flashing and Lid STANDARD MATERIALS

0.75mm Zincalume®

steel spot welded for

CUSTOM FINISH

Powder coated to

match Colerbond