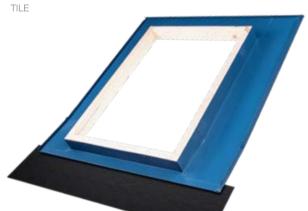

#### Custom Skylight Flashing are used to install Velux Flat Roof Skylights when the roof pitch is above $5^{\circ}$ .

Velux Flat Roof Skylights do not come with any flashings so a custom flashing is needed so it can be installed. Skyspan Custom Skylight Flashings are used to install Velux Pitched Skylights onto Tile, Corrugated, Metaldeck and Concrete Roofs. Included with the Flashing is a Timber hob for the FCM to be mounted to and the plasterboard shaft to be fixed to. The Flashings are spot welded together in one piece saving the time of building a flashing and can be Powdercoated to match Colorbond Roofing colours reducing the colour contrast on the roof.

#### **FOR ROOF PITCH - ABOVE 5°**

CUSTOM MATERIAL OPTIONS

Stainless Steel

#### **VELUX MODELS COMPATIBLE**

MANUFACTURE

Flashing and Lid STANDARD MATERIALS

0.75mm Zincalume®

steel spot welded for

CUSTOM FINISH

Powder coated to

match Colerbond