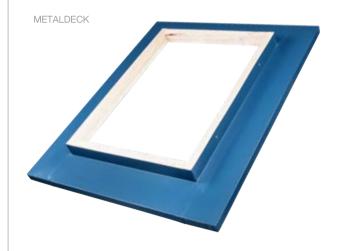

#### Custom Skylight Flashing are used to install Velux Flat Roof Skylights when the roof pitch is above $5^{\circ}$ .

Velux Flat Roof Skylights do not come with any flashings so a custom flashing is needed so it can be installed. Skyspan Custom Skylight Flashings are used to install Velux Pitched Skylights onto Tile, Corrugated, Metaldeck and Concrete Roofs. Included with the Flashing is a Timber hob for the FCM to be mounted to and the plasterboard shaft to be fixed to. The Flashings are spot welded together in one piece saving the time of building a flashing and can be Powdercoated to match Colorbond Roofing colours reducing the colour contrast on the roof.