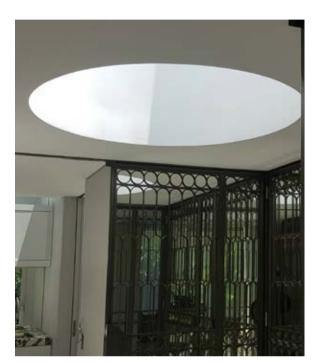

# Circular Skylight Glass

Skyspan Circular Glass Skylight is made from one piece of Glass with an aluminium frame to create an unblemished statement of architectural beauty.

Size range 600mm – 2500mm diameter.

#### WHERE TO USE

Skyspan's Large Glass Skylight fit all Australian roof types including Corrugated, Metaldecks, Tile Roofs and Concrete Roofs. Suitable for any room where structurally compatible.