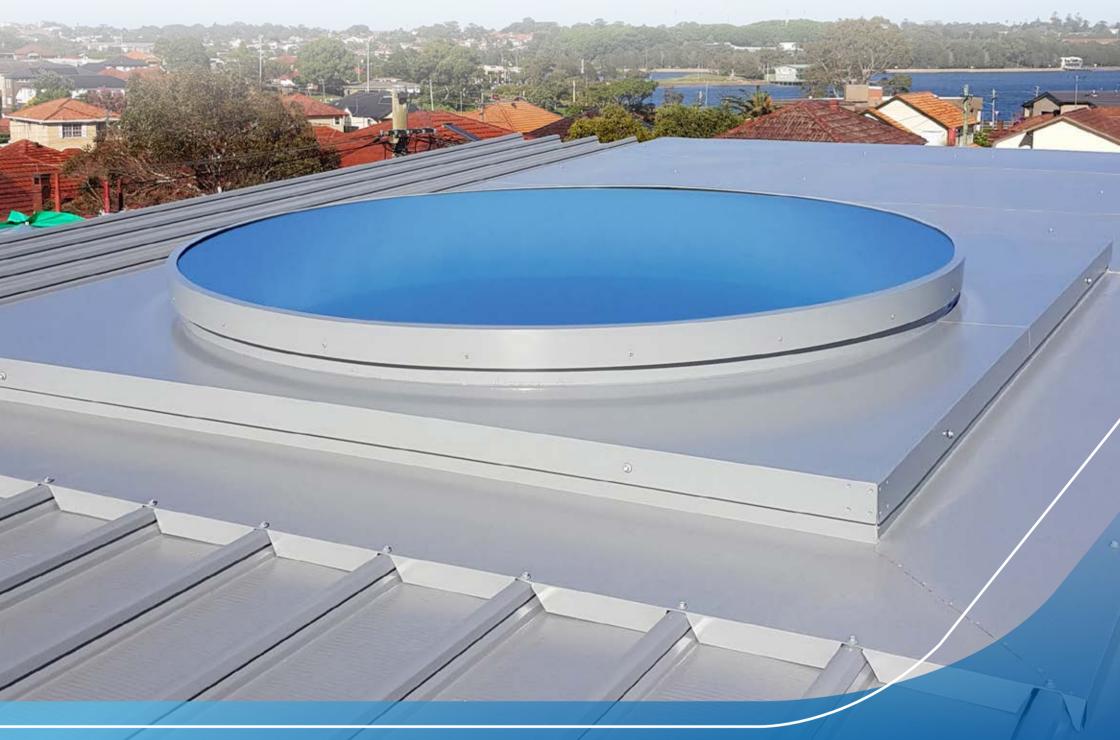

# Circular Skylight Glass

Skyspan Circular Glass Skylight is made from one piece of Glass with an aluminium frame to create an unblemished statement of architectural beauty.

Size range 600mm – 2500mm diameter.

#### WHERE TO USE

Skyspan's Large Glass Skylight fit all Australian roof types including Corrugated, Metaldecks, Tile Roofs and Concrete Roofs. Suitable for any room where structurally compatible.