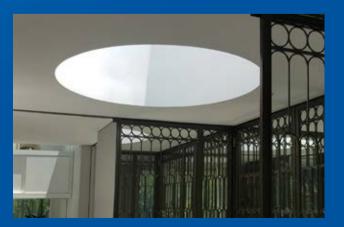

# Circular Skylight Glass

Skyspan Circular Glass Skylight is made from one piece of Glass with an aluminium frame to create an unblemished statement of architectural beauty.

Size range 600mm – 2500mm diameter.

#### Ideal for: