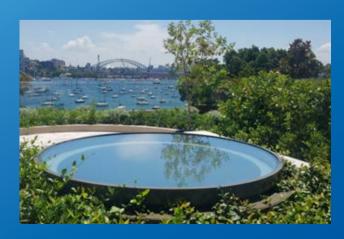

# Circular Skylight Glass

Skyspan Circular Glass Skylight is made from one piece of Glass with an aluminium frame to create an unblemished statement of architectural beauty.

Size range 600mm – 2500mm diameter.

#### Ideal for: