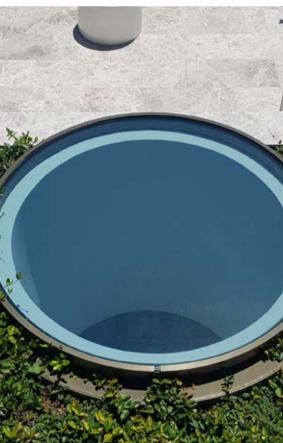

# Circular Skylight Glass

Skyspan Circular Glass Skylight is made from one piece of Glass with an aluminium frame to create an unblemished statement of architectural beauty.

Size range 600mm – 2500mm diameter.

#### Glazing (Complies with AS1288)

STANDARD GLAZING

\_\_\_\_Neutral

CUSTOM GLAZING OPTIONS Clear

Grey Tint White Translucent

Blue