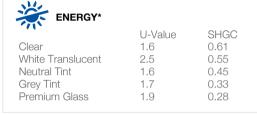

#### Glazing (Complies with AS1288)

STANDARD GLAZING

\_\_\_\_Neutral

CUSTOM GLAZING OPTIONS Clear

Grey Tint White Translucent

Blue

# **GLAZING**

Laminated glass must be used for skylights installed 3m or more above floor level. (AS1288)

The Skyspan Traditional Skylight is manufactured to comply with the Australian Standard AS4285 and is covered by a seven (7) year guarantee.