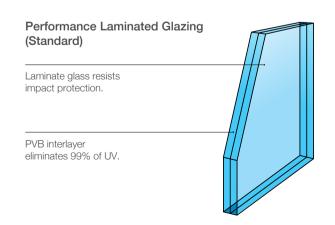

# **GLAZING**

Laminated glass must be used for skylights installed 3m or more above floor level. (AS1288)

The Skyspan Traditional Skylight is manufactured to comply with the Australian Standard AS4285 and is covered by a seven (7) year guarantee.