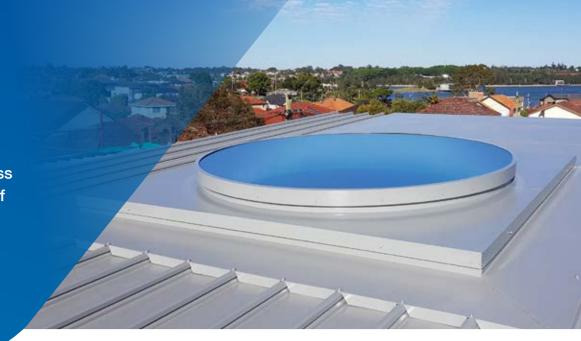

# Circular Skylight Glass

Skyspan Circular Glass Skylight is made from one piece of Glass with an aluminium frame to create an unblemished statement of architectural beauty.

Size range 600mm – 2500mm diameter.

#### WHERE TO USE

Skyspan's Large Glass Skylight fit all Australian roof types including Corrugated, Metaldecks, Tile Roofs and Concrete Roofs. Suitable for any room where structurally compatible.