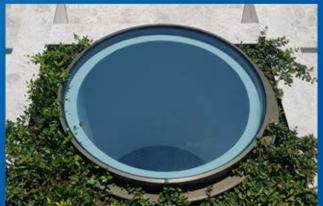

# Circular Skylight Glass

Skyspan Circular Glass Skylight is made from one piece of Glass with an aluminium frame to create an unblemished statement of architectural beauty.

Size range 600mm – 2500mm diameter.

#### Ideal for: