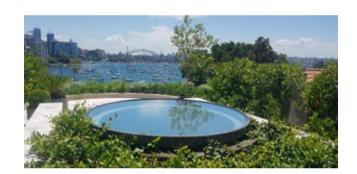

# Circular Skylight Glass









1300 SKYSPAN (759 772)

skyspan.com.au

# Circular Skylight Glass

Skyspan Circular Glass Skylight is made from one piece of Glass with an aluminium frame to create an unblemished statement of architectural beauty.

Size range 600mm – 2500mm diameter.



#### WHERE TO USE

Skyspan's Large Glass Skylight fit all Australian roof types including Corrugated, Metaldecks, Tile Roofs and Concrete Roofs. Suitable for any room where structurally compatible.

#### **TYPICAL INSTALLATIONS**

Roof pitch range:



#### **HINGING**

Hatches can be hinged on either short or long sides. Short side is the standard hinge fixing.



#### Ideal for:









#### **RATINGS**





Complies with Bushfire AS 3959-2009\*\*





## **MANUFACTURE**

# Flashing and Frame

| STANDARD MATERIALS                            |
|-----------------------------------------------|
| Aluminium frame welded for superior strength. |
|                                               |

0.75mm Zincalume® flashing



**CUSTOM MATERIAL OPTIONS** 

#### Powder coated to Stainless Steel match Colerbond colour range

**CUSTOM FINISH** 

Mill

# **Engineering Certificate**

Structural Engineering Certificate and Glazing Compliance Certificate.

#### Glazing (Complies with AS1288)

STANDARD GLAZING

\_\_\_\_Neutral

CUSTOM GLAZING OPTIONS Clear

Grey Tint White Translucent

Blue

# **SIZING**

Dimensions in millimeters.

| Diameter |
|----------|
|