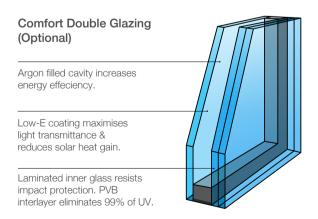

# **GLAZING**

Laminated glass must be used for skylights installed 3m or more above floor level. (AS1288)

The Skyspan Traditional Skylight is manufactured to comply with the Australian Standard AS4285 and is covered by a seven (7) year guarantee.